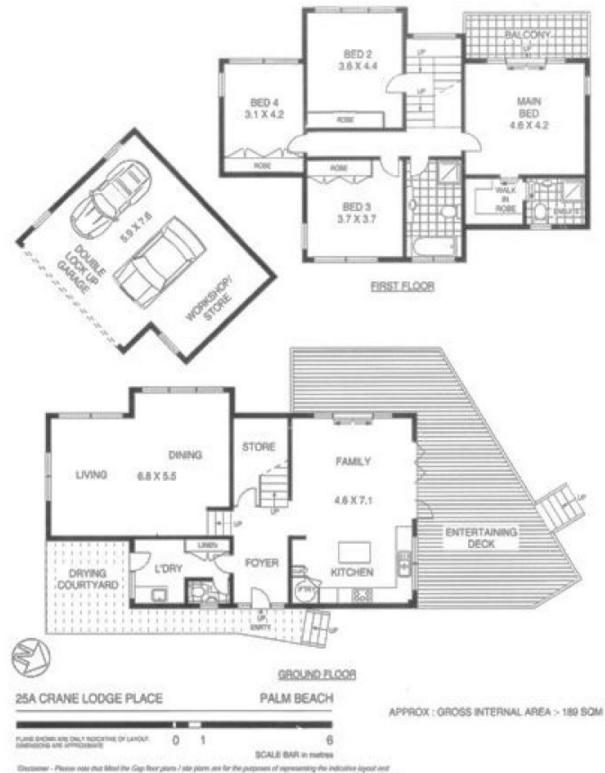

https://www.blakeproperty.com.au

Electromer - Please one due Mast the Cap floor point 2 the plant and for the preparation of approximately the indicative appear and dimensions of a property and are opposity upon the manifold problem are for commental properties for sale or to be. Mind the Cap first parts are not appropriate whole Topfy accurate and detailed floor plant are impaired for exhibit bard or revise requirements the opposition of a spectra top of the entropy accurate and details floor plant are impaired for exhibit bard or revise requirements the opposition of a spectra top of the entropy accurate and the field and any particular and the administration of an above due requirement before using the entropy after the exhibit bar as instantiated.

í

Floor Plans by Mind the Gap - Property Maxteeing Services Phr. 1500 133 145 Erneit: enguirythmenthegap.com.au Web: www.mindthegap.com.au Web: www.mindthegap.com.au Digital Photography - Project Markeing - Volual Touris - Image Rolouching - Plans - Delivered Online