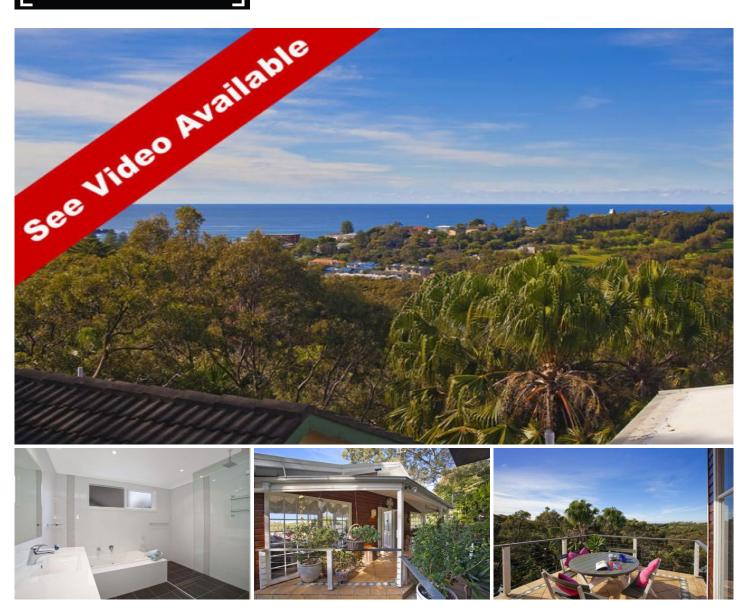

## 34 Palmgrove Road AVALON NSW

Spacious home with breathtaking views of the ocean

The serene charm of this relaxed coastal home with gracious interiors, provides an enchanting indoor/outdoor retreat for the entertaining family. This vibrantly contemporary home gazes east over the valley to Avalon Golf Course and the Pacific Ocean.

## Featuring:

- the open plan living and dining spaces is the centre of the home offering easy indoor/outdoor flow through bi-fold doors to a private entertaining deck

- soaring pitched ceilings with exposed timber beams, timber floorboards and expansive windows capturing abundant sunlight and views