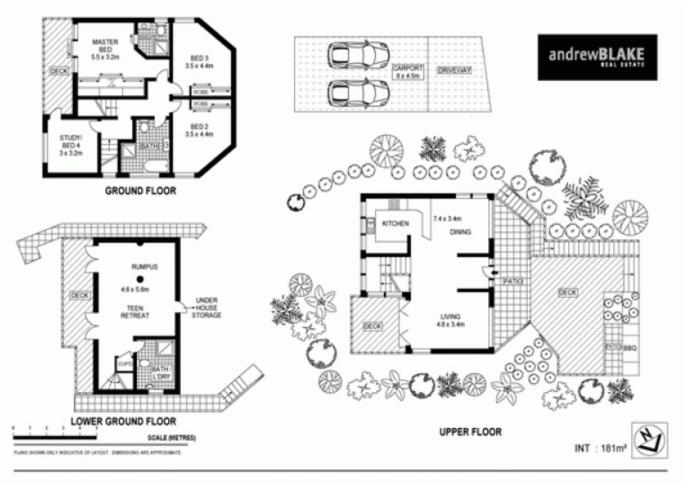

## Featuring:

- the open plan living and dining spaces is the centre of the home offering easy indoor/outdoor flow through bi-fold doors to a private entertaining deck

- soaring pitched ceilings with exposed timber beams, timber floorboards and expansive windows capturing abundant sunlight and views