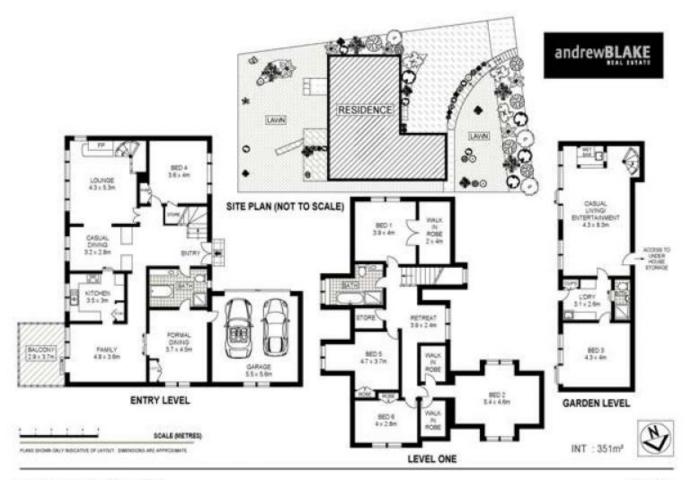

An extremely flexible floor plan of up to six bedrooms, three living/family areas and three bathrooms offers space and flexibility.

Life becomes peaceful here with room for the whole family to spread and relax with three or more living/rumpus areas depending on how you choose to arrange your floor plan. There is also a bar area and billiard room on the lower level 6 P 3 2 2