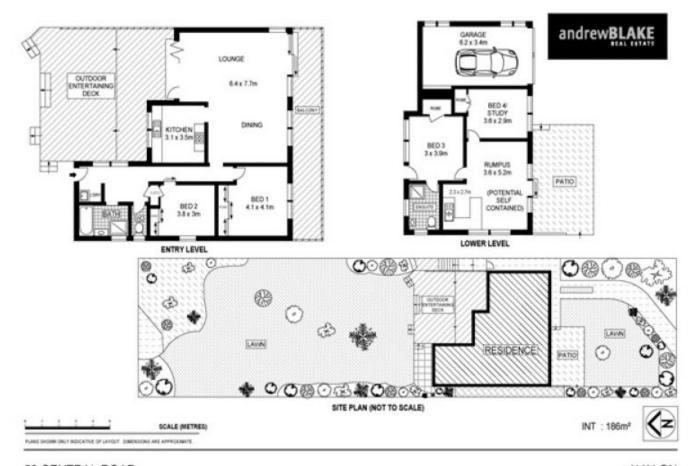

Offering a spacious and practical floorplan, designed to maximise space and light and bring the outside in. With ocean and district views from most rooms, this fantastic home captures the cooling sea breezes and is bathed in natural sunlight. The private near level gardens at the rear, offer an ideal haven for both children and pets alike.

## Featuring:

- a massive near level block surrounded by front and rear

3 📭 2 🖺 1 🗬

Land Size: 873 sqm

View : https://www.blakeproperty.com.au/sale/nsw/

northern-beaches/avalon/residential/house/

5745405

Andrew Blake 02 9973 4444