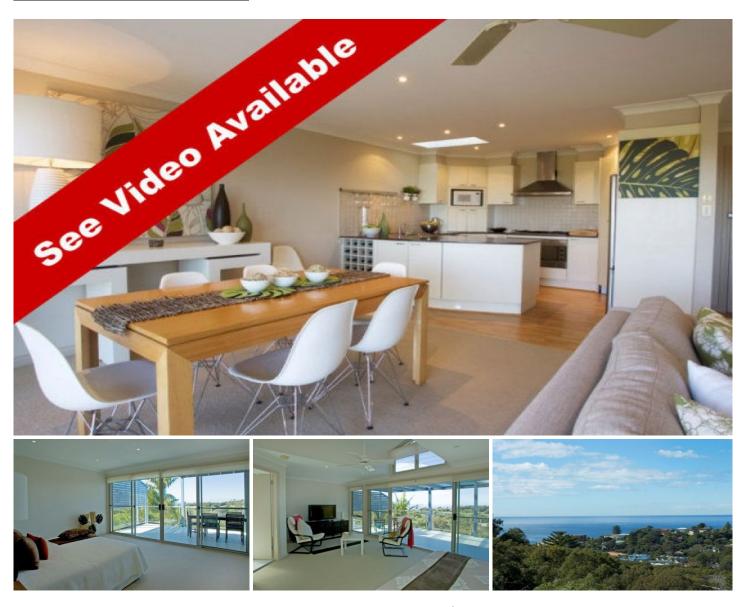

42 Palmgrove Road AVALON NSW

a stylish home with wide ocean views

Located in a sunny position with brilliant views overlooking the Pacific Ocean & Avalon Golf Course, this stylish & immaculate home impresses the most discerning buyer with size, space & captivating views.

Living is centred on the entrance level with a bright open plan lounge and dining area framed by floor-to-ceiling glass panels. There is a wide alfresco deck that makes a perfect entertaining space plus a customised contemporary kitchen with granite and stainless steel finishes. The upper level is devoted entirely to a superb master retreat with walk-in robe, deluxe spa bath ensuite and a large deck that captures magnificent views.

Downstairs is a spacious teen retreat and fourth bedroom

4 🛤 3 🚔 2 🚘

View

Land Size : 645 sqm

: https://www.blakeproperty.com.au/sale/nsw/ northern-beaches/avalon/residential/house/ 5745403

Andrew Blake 02 9973 4444