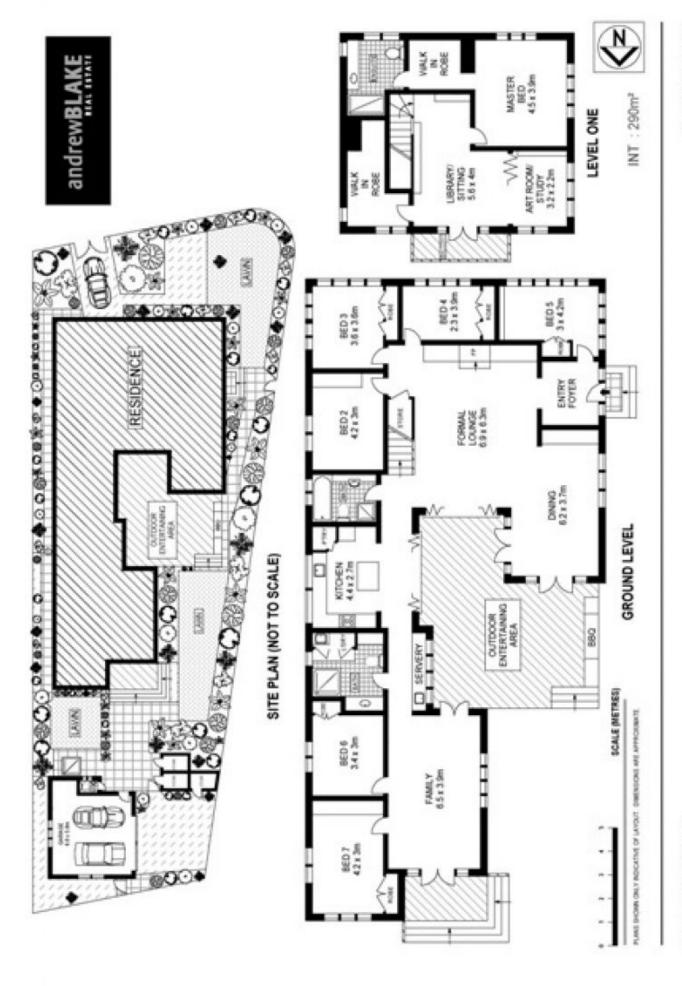

## 15 Iluka Road PALM BEACH NSW

An impressive Hampton's style beach house in Palm Beach

This stunningly appointed home encapsulates the very essence of the perfect Palm Beach Lifestyle', a simple Hampton's' style beach house and sophisticated coastal hideaway.

The seven generous bedrooms and versatile layout, accommodates family and guests in exceptional comfort, while the fluid open plan allows effortless indoor/outdoor entertaining.

This home, enveloped in streaming year-round sunshine, also offers water views of Pittwater from the master suite. The exclusive location is metres to the boater's haven of Sandy Beach.