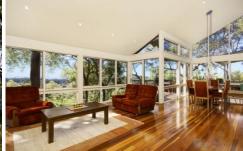

Relax & listen to the local birdlife whilst capturing the north east sea breezes, watch the sunrise, track the moon at night and when it is a full moon just heaven!

This Architect designed brick and timber residence features soaring cathedral ceilings, walls of glass, timber polished floors and timber French doors opening up to large entertaining decks.