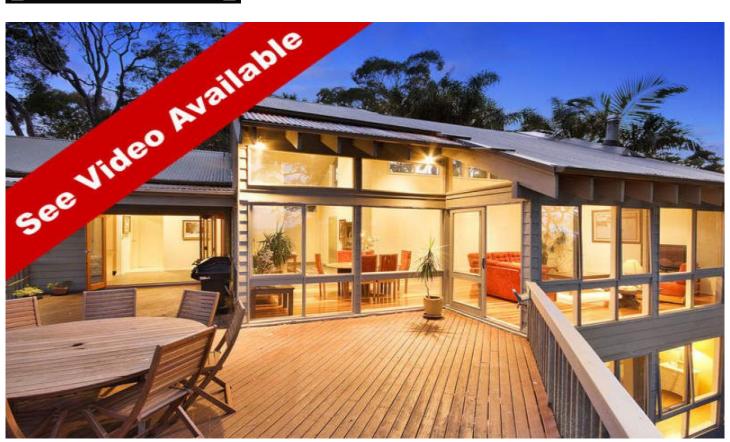

## **AVALON**

Enjoy this captivating bush setting whilst soaking up the bewitching ocean & pittwater views - just magic!

Naturally Australian and tucked away in a secluded haven, this north facing, sun drenched home enjoys an expansive vista over bushland, Careel Bay, Pittwater and the Pacific Ocean.

Relax & listen to the local birdlife whilst capturing the north east sea breezes, watch the sunrise, track the moon at night and when it is a full moon just heaven!

This Architect designed brick and timber residence features soaring cathedral ceilings, walls of glass, timber polished floors and timber French doors opening up to large entertaining decks.